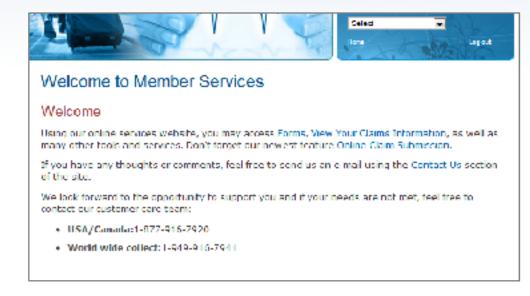

### HOW TO ACCESS GBG'S MEMBER SERVICES

Members with existing

**logins:** The current login username and password are still valid. Upon login, you will be prompted to fill in additional security information.

New members; or existing members who have not registered previously: New members can create their account by registering at www.gbg.com. To register, members must be a current GBG / TieCare member and have a valid email address.